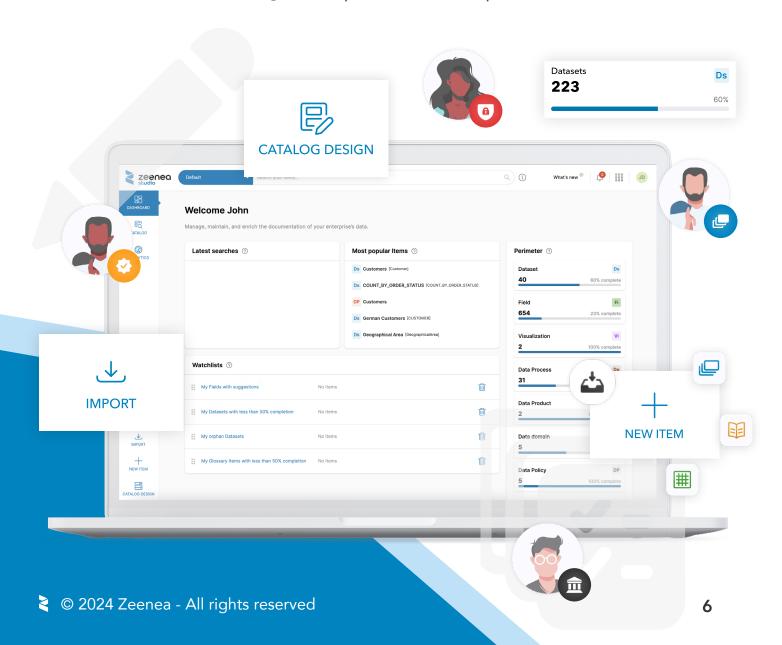

# Automate documentation tasks & increase enterprise data knowledge

Zeenea Studio is the application for data management teams from all types of organizations to manage, maintain, and enrich the documentation of their enterprise's data assets.

Available in both Data Catalog & Enterprise Data Marketplace solutions