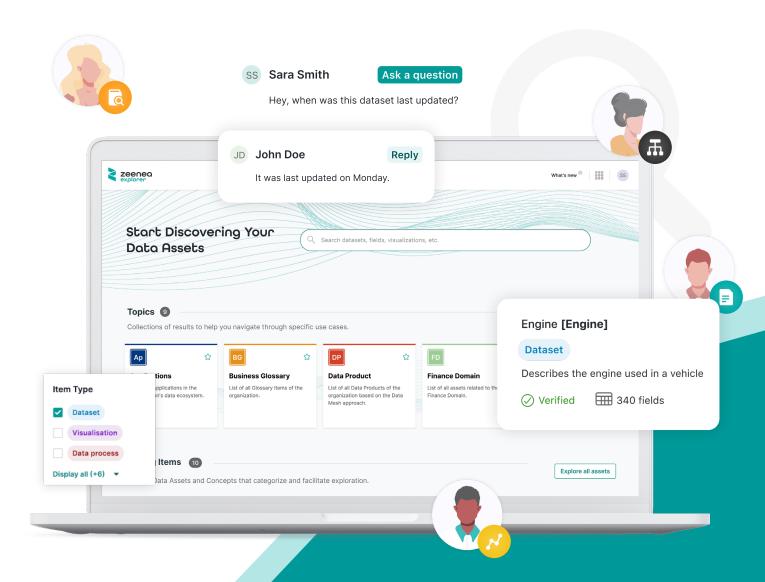

# Automate documentation tasks & increase enterprise data knowledge

Zeenea Studio is the application for data management teams from all types of organizations to manage, maintain, and enrich the documentation of their enterprise's data assets.

Available in both Data Catalog & Enterprise Data Marketplace solutions